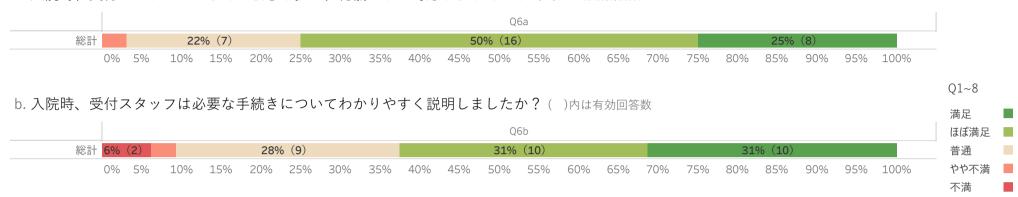

への対応

a. スタッフコールのボタンを押した後、職員はすぐに来ましたか?()内は有効回答数

|    |    |    |                                   |     |     |     |     |     |     |     | Q!  | 5a  |     |     |     |     |     |     |     |     |      |
|----|----|----|-----------------------------------|-----|-----|-----|-----|-----|-----|-----|-----|-----|-----|-----|-----|-----|-----|-----|-----|-----|------|
| 総計 |    | 6% | 5% (3) 23% (11) 42% (20) 25% (12) |     |     |     |     |     |     |     |     |     |     |     |     |     |     |     |     |     |      |
|    | 0% | 5% | 10%                               | 15% | 20% | 25% | 30% | 35% | 40% | 45% | 50% | 55% | 60% | 65% | 70% | 75% | 80% | 85% | 90% | 95% | 100% |

Q1~8

満足

ほぼ満足 📗

普通

やや不満 📕

不満

## Q6. 受付スタッフについて

a. 入院時、受付スタッフはあなたに敬意を払い、礼儀正しく対応しましたか? ()内は有効回答数



### Q7. 院内環境・プライバシー保護について

a. 病室は清潔に保たれていましたか? ()内は有効回答数



c. 食堂の環境は快適でしたか? ()内は有効回答数

|    |    |    |     |     |     |     |     |     |       |     | Q   | 7c  |     |     |     |        |     |     |     |     |      |
|----|----|----|-----|-----|-----|-----|-----|-----|-------|-----|-----|-----|-----|-----|-----|--------|-----|-----|-----|-----|------|
| 総計 |    |    | 26% | (7) |     |     |     | 26  | % (7) |     |     |     |     |     |     | 48% (1 | .3) |     |     |     |      |
|    | 0% | 5% | 10% | 15% | 20% | 25% | 30% | 35% | 40%   | 45% | 50% | 55% | 60% | 65% | 70% | 75%    | 80% | 85% | 90% | 95% | 100% |

d. 臭気や音への配慮等、快適な生活が送れる環境となっていましたか? ()内は有効回答数



e. 排泄・入浴・更衣などの介助の際、プライバシーの配慮はできていましたか?()内は有効回答数

|    |    | Q7e |          |     |     |     |          |     |