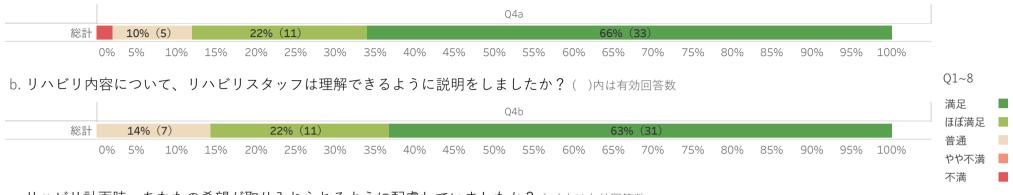

### Q4. リハビリスタッフについて

a. 入院中、リハビリスタッフはあなたに敬意を払い、礼儀正しく対応しましたか? ()内は有効回答数

c. リハビリ計画時、あなたの希望が取り入れられるように配慮していましたか? ( )内は有効回答数

|    |    |     |                               |     |     |     |     |     |     |     | Q   | 4c  |     |     |     |     |     |     |     |     |      |
|----|----|-----|-------------------------------|-----|-----|-----|-----|-----|-----|-----|-----|-----|-----|-----|-----|-----|-----|-----|-----|-----|------|
| 総計 | 6% | (3) | (3) 19% (9) 23% (11) 52% (25) |     |     |     |     |     |     |     |     |     |     |     |     |     |     |     |     |     |      |
|    | 0% | 5%  | 10%                           | 15% | 20% | 25% | 30% | 35% | 40% | 45% | 50% | 55% | 60% | 65% | 70% | 75% | 80% | 85% | 90% | 95% | 100% |

### Q4. 介護士とのコミュニケーション

d. リハビリスタッフは必要な知識や技術に熟練していましたか? ()内は有効回答数

f. 相談や困りごとがあった時に、気軽にリハビリスタッフに相談できますか?()内は有効回答数

|    |    |    |     |     |     |     |     |      |     |     | Q   | 4f  |     |     |        |     |     |     |     |     |      |
|----|----|----|-----|-----|-----|-----|-----|------|-----|-----|-----|-----|-----|-----|--------|-----|-----|-----|-----|-----|------|
| 総計 |    |    | 16  | (8) |     |     | 20% | (10) |     |     |     |     |     |     | 57% (2 | 28) |     |     |     |     |      |
| (  | 0% | 5% | 10% | 15% | 20% | 25% | 30% | 35%  | 40% | 45% | 50% | 55% | 60% | 65% | 70%    | 75% | 80% | 85% | 90% | 95% | 100% |