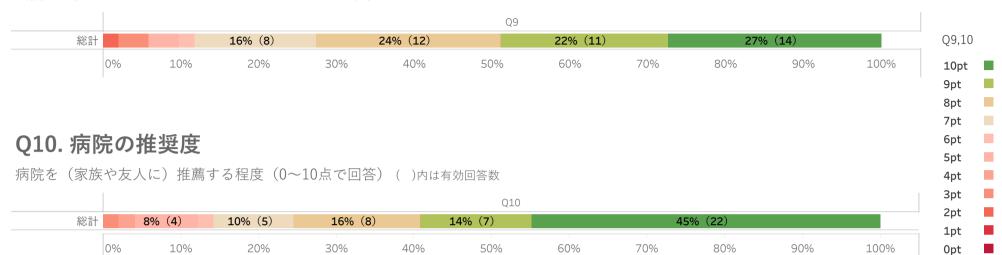

% | 100% |

d. 臭気や音への配慮等、快適な生活が送れる環境となっていましたか? ()内は有効回答数



e. 排泄・入浴・更衣などの介助の際、プライバシーの配慮はできていましたか?()内は有効回答数

|    |    | Q7e |          |     |     |     |          |     |     |     |     |     |          |     |     |     |     |     |     |     |      |
|----|----|-----|----------|-----|-----|-----|----------|-----|-----|-----|-----|-----|----------|-----|-----|-----|-----|-----|-----|-----|------|
| 総計 |    |     | 19% (10) |     |     |     | 33% (17) |     |     |     |     |     | 42% (22) |     |     |     |     |     |     |     |      |
|    | 0% | 5%  | 10%      | 15% | 20% | 25% | 30%      | 35% | 40% | 45% | 50% | 55% | 60%      | 65% | 70% | 75% | 80% | 85% | 90% | 95% | 100% |

# Q8. 食事に関して

a. 入院中の食事は美味しかったですか? ()内は有効回答数



# Q9. 病院の総合評価

当院の評価は0~10点のどれにあてはまりますか?()内は有効回答数