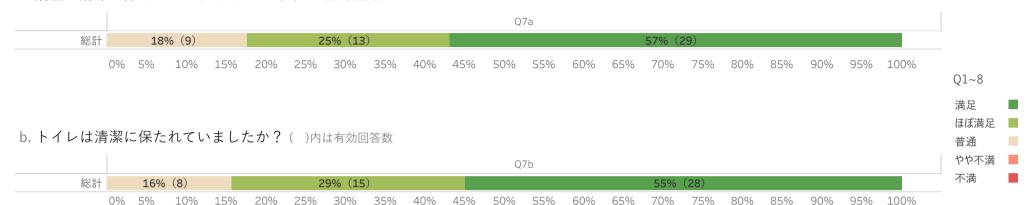

### Q7. 院内環境・プライバシー保護について

a. 病室は清潔に保たれていましたか? ()内は有効回答数

c. 食堂の環境は快適でしたか? ()内は有効回答数

|    |    |    |     |     |     |     |     |     |       |     | Q   | 7c  |     |     |     |        |     |     |     |     |      |
|----|----|----|-----|-----|-----|-----|-----|-----|-------|-----|-----|-----|-----|-----|-----|--------|-----|-----|-----|-----|------|
| 総計 |    |    | 26% | (7) |     |     |     | 26  | % (7) |     |     |     |     |     |     | 48% (1 | .3) |     |     |     |      |
|    | 0% | 5% | 10% | 15% | 20% | 25% | 30% | 35% | 40%   | 45% | 50% | 55% | 60% | 65% | 70% | 75%    | 80% | 85% | 90% | 95% | 100% |