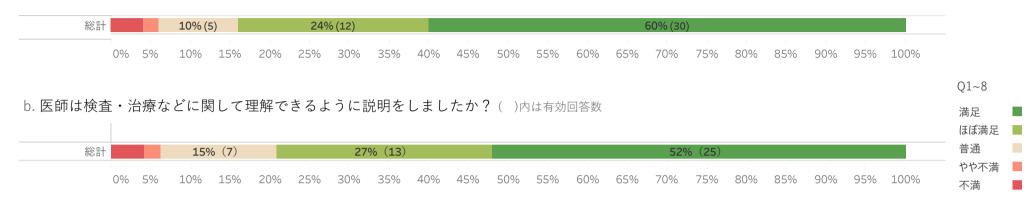

### Q1. 医師について

a. 入院中、医師はあなたに敬意を払い、礼儀正しく対応しましたか? ()内は有効回答数

c. 医師は必要な知識や技術に熟練していましたか? () 内は有効回答数

| 総計 |    | 14 | 4% (6) |     |     |     | 29% (1 | 2)  |     |     |     |     |     |     | 55% | (23) |     |     |     |     |      |
|----|----|----|--------|-----|-----|-----|--------|-----|-----|-----|-----|-----|-----|-----|-----|------|-----|-----|-----|-----|------|
|    |    |    |        |     |     |     |        |     |     |     |     |     |     |     |     |      |     |     |     |     |      |
| (  | 0% | 5% | 10%    | 15% | 20% | 25% | 30%    | 35% | 40% | 45% | 50% | 55% | 60% | 65% | 70% | 75%  | 80% | 85% | 90% | 95% | 100% |

## Q2. 看護師について

a. 入院中、看護師はあなた敬意を払い、礼儀正しく対応しましたか? ()内は有効回答数

| 総計         | 6%   | (3)   | 10% (5 | 5)       |         | 2           | 8% (14) | )        |                |       |        |               |     |                 | 56% | (28) |                 |     |     |     |      |
|------------|------|-------|--------|----------|---------|-------------|---------|----------|----------------|-------|--------|---------------|-----|-----------------|-----|------|-----------------|-----|-----|-----|------|
|            | 0%   | 5%    | 10%    | 15%      | 20%     | 25%         | 30%     | 35%      | 40%            | 45%   | 50%    | 55%           | 60% | 65%             | 70% | 75%  | 80%             | 85% | 90% | 95% | 100% |
|            |      |       |        |          |         |             |         |          |                |       |        |               |     |                 |     |      |                 |     |     |     |      |
| 看護師は樹      | 全未 . | :45 E | たナ、バル  | - 88 1 - | 一 丁田 4刀 | -+7         | L = 1   | _ = 4 00 | + 1 +          | 1 + 4 | . 2 (  | \ <del></del> |     | N/L             |     |      |                 |     |     |     |      |
| 自改削はじ      | 火且 ' | • 泊货  | きなとに   | - 関し     | (埋脌     | じさる         | こように    | - 説明·    | をしま            | したが   | 1, ; ( | )内は有          |     | 釵               |     |      |                 |     |     |     |      |
| 1日         | ア且 ' | • 冶炼  | まなとに   | - 関し゛    | (       | ぐさる         | ょうん     | ⊂説明↑     | としま            | したが   | ), ; ( | )内は有          |     | 釵               |     |      |                 |     |     |     |      |
| 名 暖削 はの 総計 |      | • 冶炼  | 14% (7 |          | (理解     | <b>じさ</b> を | ようり     |          | をしま<br>8% (21) |       | ), ; ( | )内は有<br>      | 郊回答 | <b>奴</b><br>    |     | 3    | 39% (19         | 9)  |     |     |      |
|            |      | 5%    |        |          | 20%     | 25%         | 30%     |          |                |       | 50%    | )内は有<br>55%   | · 一 | <b>数</b><br>65% | 70% | 75%  | <b>39% (1</b> 9 | 85% | 90% | 95% | 100% |
|            | -    |       | 14% (7 | 7)       |         |             |         | 43       | 3% (21)        | )     |        |               |     |                 | 70% |      |                 |     | 90% | 95% | 100% |