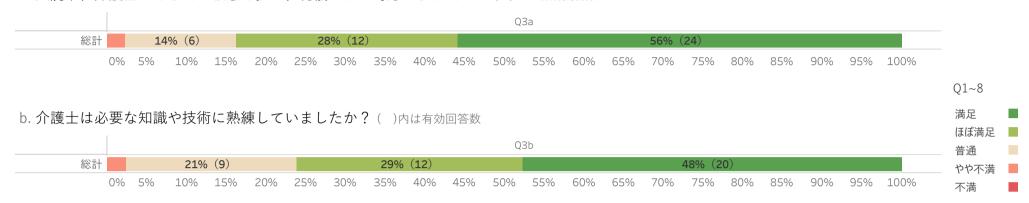

## Q3. 介護士について

a. 入院中、介護士はあなたに敬意を払い、礼儀正しく対応しましたか? ()内は有効回答数

c. 相談や困りごとがあった時に、気軽に介護士に相談できますか? ()内は有効回答数

|    |    |    |                           |     |     |     |     |     |     |     | Q   | 3c  |     |     |     |     |     |     |     |     |      |
|----|----|----|---------------------------|-----|-----|-----|-----|-----|-----|-----|-----|-----|-----|-----|-----|-----|-----|-----|-----|-----|------|
| 総計 |    |    | 16% (7) 28% (12) 51% (22) |     |     |     |     |     |     |     |     |     |     |     |     |     |     |     |     |     |      |
|    | 0% | 5% | 10%                       | 15% | 20% | 25% | 30% | 35% | 40% | 45% | 50% | 55% | 60% | 65% | 70% | 75% | 80% | 85% | 90% | 95% | 100% |

### Q4. 介護士とのコミュニケーション

d. リハビリスタッフは必要な知識や技術に熟練していましたか? ()内は有効回答数

f. 相談や困りごとがあった時に、気軽にリハビリスタッフに相談できますか?()内は有効回答数

|    |    |    |     |     |     |     |     |      |     |     | Q   | 4f  |     |     |        |     |     |     |     |     |      |
|----|----|----|-----|-----|-----|-----|-----|------|-----|-----|-----|-----|-----|-----|--------|-----|-----|-----|-----|-----|------|
| 総計 |    |    | 16  | (8) |     |     | 20% | (10) |     |     |     |     |     |     | 57% (2 | 28) |     |     |     |     |      |
| (  | 0% | 5% | 10% | 15% | 20% | 25% | 30% | 35%  | 40% | 45% | 50% | 55% | 60% | 65% | 70%    | 75% | 80% | 85% | 90% | 95% | 100% |