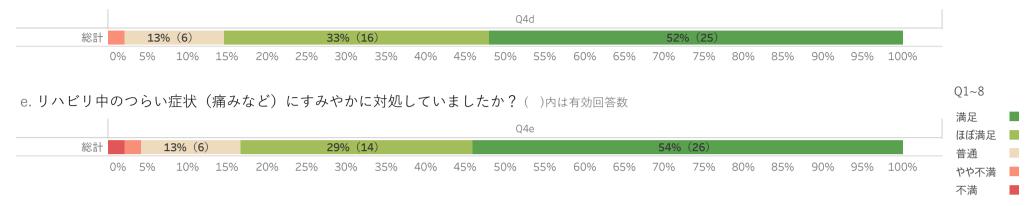

### Q4. リハビリスタッフについて

a. 入院中、リハビリスタッフはあなたに敬意を払い、礼儀正しく対応しましたか? ()内は有効回答数

c. リハビリ計画時、あなたの希望が取り入れられるように配慮していましたか? ( )内は有効回答数

|    |    |     |                               |     |     |     |     |     |     |     | Q   | 4c  |     |     |     |     |     |     |     |     |      |
|----|----|-----|-------------------------------|-----|-----|-----|-----|-----|-----|-----|-----|-----|-----|-----|-----|-----|-----|-----|-----|-----|------|
| 総計 | 6% | (3) | (3) 19% (9) 23% (11) 52% (25) |     |     |     |     |     |     |     |     |     |     |     |     |     |     |     |     |     |      |
|    | 0% | 5%  | 10%                           | 15% | 20% | 25% | 30% | 35% | 40% | 45% | 50% | 55% | 60% | 65% | 70% | 75% | 80% | 85% | 90% | 95% | 100% |

### Q4. 介護士とのコミュニケーション

d. リハビリスタッフは必要な知識や技術に熟練していましたか? ()内は有効回答数

f. 相談や困りごとがあった時に、気軽にリハビリスタッフに相談できますか?()内は有効回答数

|    |    |    |     |     |     |     |     |      |     |     | Q   | 4f  |     |     |        |     |     |     |     |     |      |
|----|----|----|-----|-----|-----|-----|-----|------|-----|-----|-----|-----|-----|-----|--------|-----|-----|-----|-----|-----|------|
| 総計 |    |    | 16  | (8) |     |     | 20% | (10) |     |     |     |     |     |     | 57% (2 | 28) |     |     |     |     |      |
| (  | 0% | 5% | 10% | 15% | 20% | 25% | 30% | 35%  | 40% | 45% | 50% | 55% | 60% | 65% | 70%    | 75% | 80% | 85% | 90% | 95% | 100% |